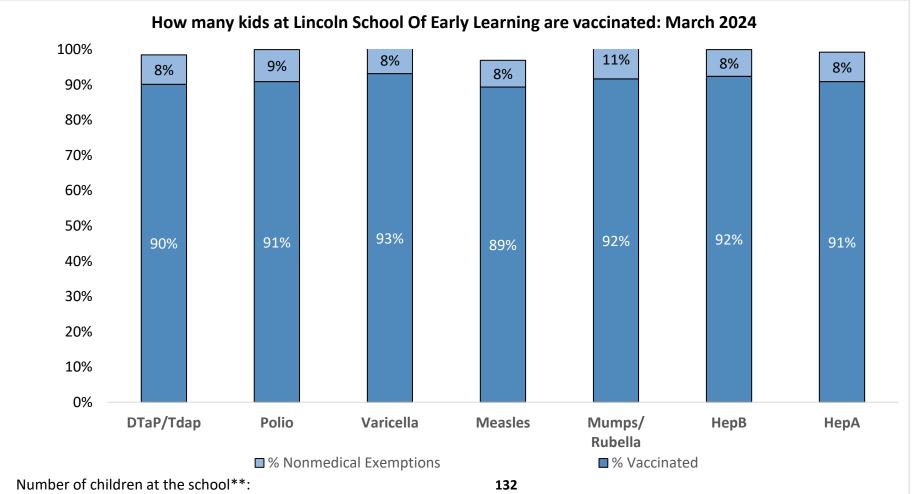

Number of children at the school\*\*:

Percent of children with no immunization or exemption record:

O%

Percent of children with a medical exemption for one or more vaccine(s):

0%

<sup>\*</sup> Not all immunizations are required for all grades. These numbers may not total 100% if some children have medical exemptions, or are incomplete or in process with immunizations but do not need an exemption because they are on schedule.

<sup>\*\*</sup>There is/are also 0 child(ren) enrolled for whom immunizations are not required to be reported because their records are tracked by another site or they attend fewer than 5 days per year.