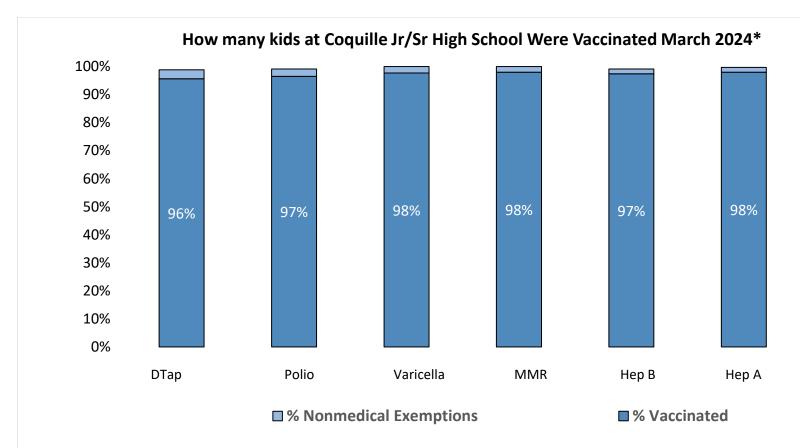

Number of children at the school\*\*: 345

Percent of children with no immunization or exemption record: 0%

Percent of children with a medical exemption for one or more vaccine(s): 0%

<sup>\*</sup> These numbers may not total 100% if some children have medical exemptions, or are incomplete or in process with immunizations but do not need an exemption because they are on schedule.