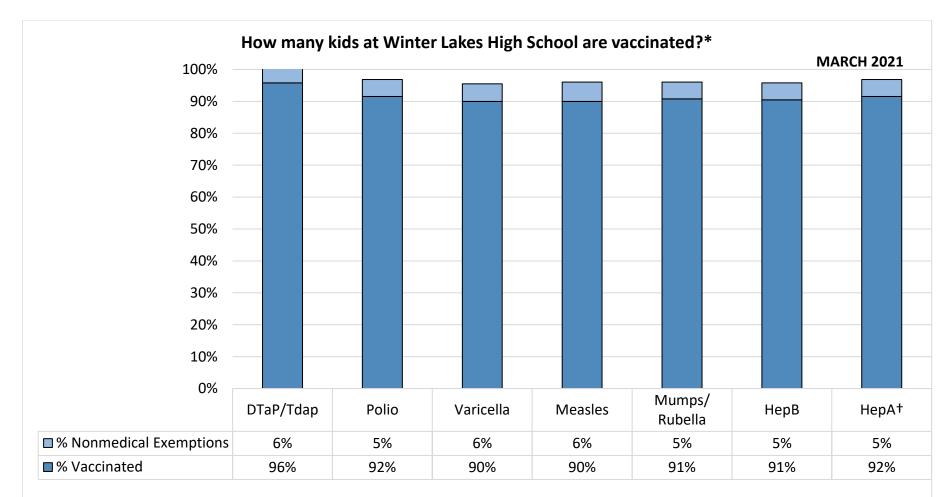

Number of children at the school\*\*: 379

Percent of children with no immunization or exemption record: 3%

Percent of children with a medical exemption for one or more vaccine(s): 1%

\* Not all immunizations are required for all grades. These numbers may not total 100% if some children have medical exemptions, or are incomplete or in process with immunizations but do not need an exemption because they are on schedule.

\*\*There is/are also **21** child(ren) enrolled for whom immunizations are not required to be reported because their records are tracked by another site or they attend fewer than 5 days per year.

<sup>†</sup>Blanks indicate this vaccine was not required in the grades at this school, or this vaccine was required for fewer than 10 children.