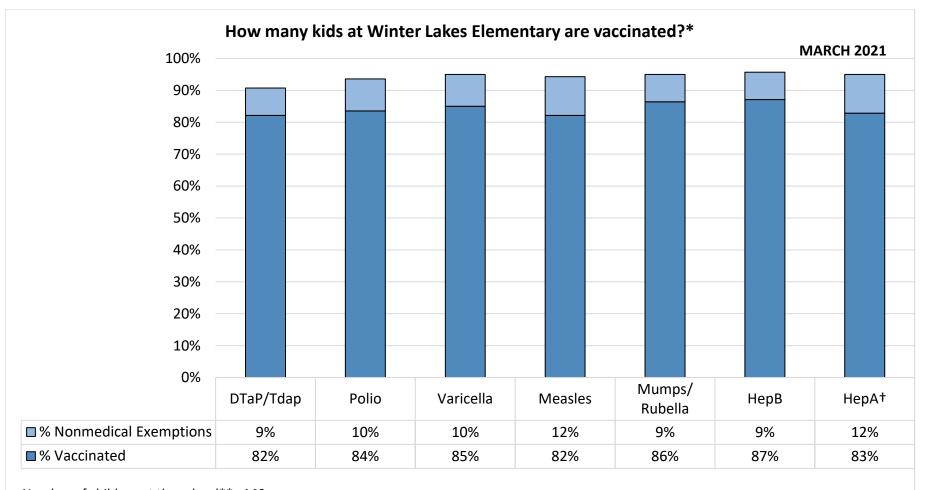

Number of children at the school\*\*: 140

Percent of children with no immunization or exemption record: 3%

Percent of children with a medical exemption for one or more vaccine(s): 0%

<sup>\*</sup> Not all immunizations are required for all grades. These numbers may not total 100% if some children have medical exemptions, or are incomplete or in process with immunizations but do not need an exemption because they are on schedule.

<sup>\*\*</sup>There is/are also **8** child(ren) enrolled for whom immunizations are not required to be reported because their records are tracked by another site or they attend fewer than 5 days per year.

<sup>†</sup>Blanks indicate this vaccine was not required in the grades at this school, or this vaccine was required for fewer than 10 children.