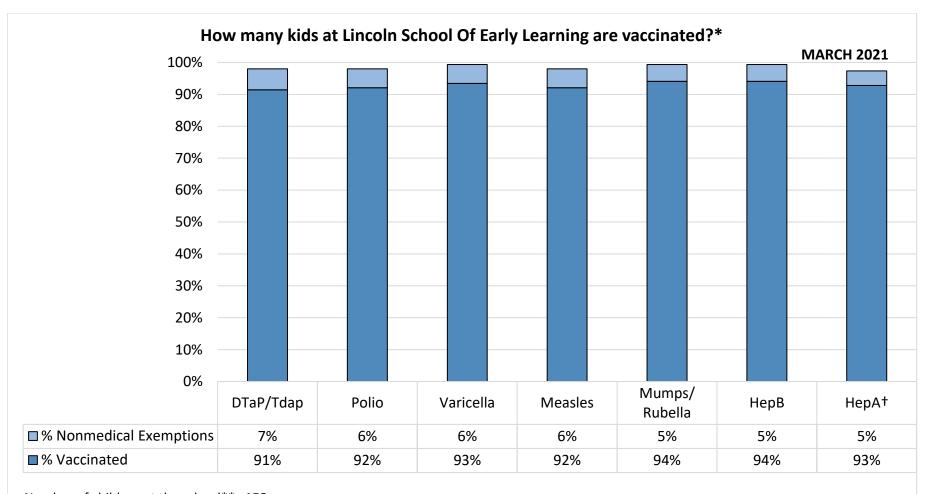

Number of children at the school\*\*: 152

Percent of children with no immunization or exemption record: 0%

Percent of children with a medical exemption for one or more vaccine(s): 0%

<sup>\*</sup> Not all immunizations are required for all grades. These numbers may not total 100% if some children have medical exemptions, or are incomplete or in process with immunizations but do not need an exemption because they are on schedule.

<sup>\*\*</sup>There is/are also **0** child(ren) enrolled for whom immunizations are not required to be reported because their records are tracked by another site or they attend fewer than 5 days per year.

<sup>†</sup>Blanks indicate this vaccine was not required in the grades at this school, or this vaccine was required for fewer than 10 children.