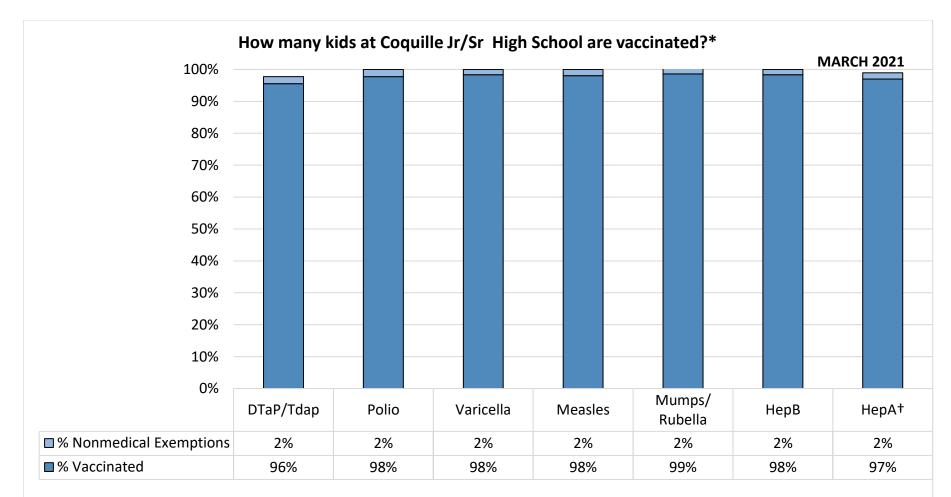

Number of children at the school\*\*: 359

Percent of children with no immunization or exemption record: **0** 

Percent of children with a medical exemption for one or more vaccine(s): 0%

\* Not all immunizations are required for all grades. These numbers may not total 100% if some children have medical exemptions, or are incomplete or in process with immunizations but do not need an exemption because they are on schedule.

\*\*There is/are also **0** child(ren) enrolled for whom immunizations are not required to be reported because their records are tracked by another site or they attend fewer than 5 days per year.

<sup>†</sup>Blanks indicate this vaccine was not required in the grades at this school, or this vaccine was required for fewer than 10 children.